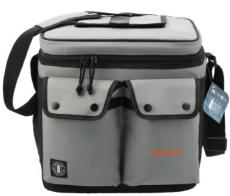

ARCTIC ZONE® TITAN™ 20 OZ. MEAL CONTAINER

ARCTIC ZONE® REPREVE® 24 CAN DOUBLE POCKET COOLER

TENTREE ORGANIC COTTON **ZIP HOODIE** 

Make a big impression with unique gift packaging. You mix & match the products to create the perfect gift, and we'll wrap it up with a personal touch.