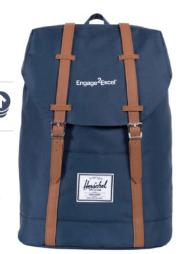

HERSCHEL RETREAT 15"
COMPUTER BACKPACK

dual buckle strap detail CAMELBAK® CHUTE® MAG COPPER VSS 20 OZ.

copper vacuum insulation technology

NIMBLE CHAMP 10000 MAH PD POWER BANK

HEMP COTTON CARRY-ALL TOTE

Engage<sup>2</sup>Excel