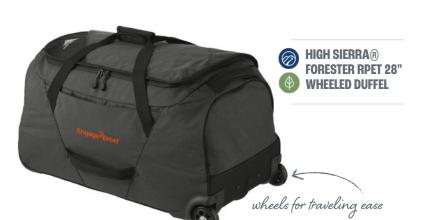

able pouch

leakprooflining









**HERSCHEL POP QUIZ 12 CAN COOLER** 





ESSOS TRUE WIRELESS AUTO PAIR EARBUDS WITH CASE



Looking for a getaway? Whether you're seeking a staycation or packing up to travel the world, let us help you by providing quality products that take your plans to the next level.



HERSCHEL RETREAT 15"
COMPUTER BACKPACK

dual buckle strap detail CAMELBAK® CHUTE® MAG COPPER VSS 20 OZ.



copper vacuum insulation technology



NIMBLE CHAMP 10000 MAH PD POWER BANK







HEMP COTTON CARRY-ALL TOTE



Engage<sup>2</sup>Excel



**42%**DE TRAVELERS

Want to go on a break that focuses on their mental and physical health.

straw lid









ingage<sup>2</sup>Exce

THOR COPPER INSULATED TUMBLER 24 OZ. STRAW LID



ARCTIC ZONE® TITAN THERMAL HP® STRAW TUMBLER 24 OZ.







SKULLCANDY® JIB 2 TRUE WIRELESS EARBUDS









works with tile app





Explore the latest technology at your fingertips with products specifically designed for techies who have an adventurous streak.



GARM FABRIC & BAMBOO SPEAKER WITH WIRELESS CHARGING

fabric & bamboo



water & dust proof



SONY SRS-XB13 BLUETOOTH SPEAKER

8.5%
PRODUCTIVITY
INCREASE

Thanks to wearable technology. Plus, it has lead to a 3.5% increase in job satisfaction.



MOPHIE® 15W WIRELESS CHARGING PAD





TRANZIP RECYCLED 17"
COMPUTER BACKPACK



36 hours of listening on single charge



SKULLCANDY® RIFF 2 BLUETOOTH HEADPHONES







fits most cupholders











100% recycled fabrics

#### Gear up for your next adventure with the latest products from our top retail brands.





HERSCHEL ECO RETREAT