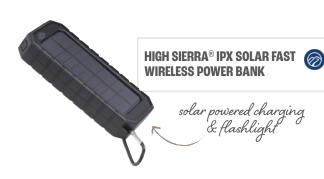

HERSCHEL RETREAT 15"
COMPUTER BACKPACK

dual buckle strap detail CAMELBAK® CHUTE® MAG COPPER VSS 20 OZ.

copper vacuum insulation technology

NIMBLE CHAMP 10000 MAH PD POWER BANK

HEMP COTTON CARRY-ALL TOTE

Engage<sup>2</sup>Excel