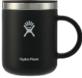

water-resistant

3" X 5" RITE IN THE RAIN **TOP SPIRAL NOTEBOOK** 

**HYDRO FLASK® COFFEE MUG 12 OZ.** 

KLEAN KANTEEN® EGO TKWIDE 32 OZ. LOOP CAP

**BOGART ECO PACKABLE HALF ZIP JACKET** 

built-in packable pouch