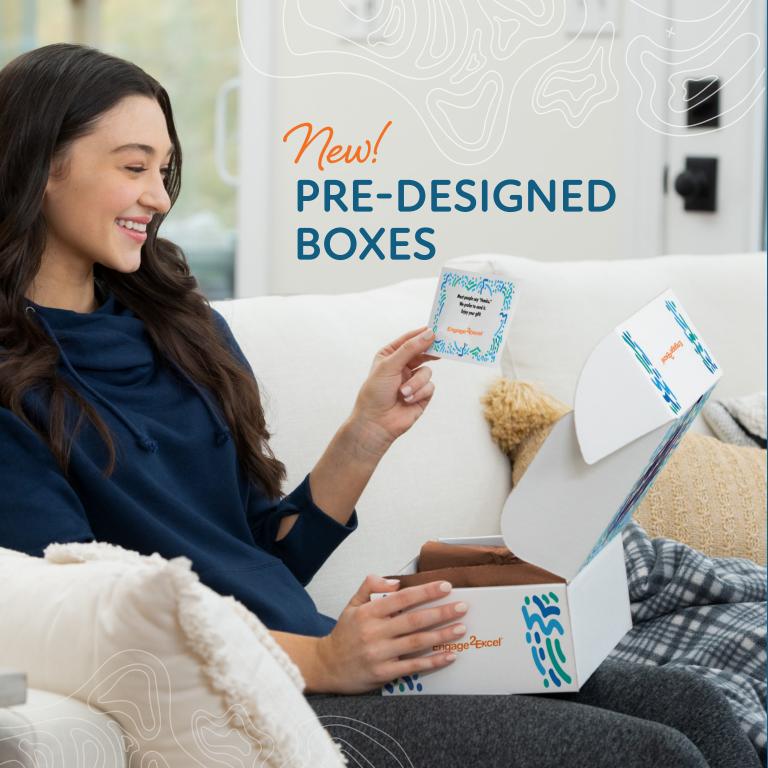

ARCTIC ZONE® TITAN™ 20 OZ. MEAL CONTAINER

ARCTIC ZONE® REPREVE® 24 CAN DOUBLE POCKET COOLER

TENTREE ORGANIC COTTON **ZIP HOODIE** 

Make a big impression with unique gift packaging. You mix & match the products to create the perfect gift, and we'll wrap it up with a personal touch.

From custom cards with messaging to branded stickers and printed box choices, we offer the perfect options to show your appreciation to employees or other stakeholders in the organization!

Engage<sup>2</sup>Excel®