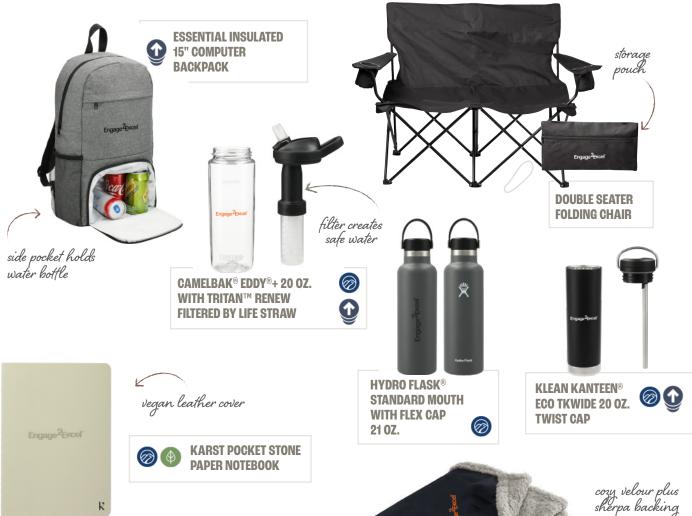

Browse the product selections on the next several pages. We've included a small sample of the most popular products and leading brands that we work with, but trust us, there's thousands more!

Looking for a way to save the planet without sacrificing style? Check out a few of the organic, recycled and reclaimed products that put the focus on sustainability and social awareness.

**COPPERBAY ROOTS73 FZ HOODY** 

organic cotton

**NBN RECYCLED UTILITY INSULATED BACKPACK** 

pouch included

**100% RECYCLED PET FLEECE BLANKET WITH RPET POUCH** 

made entirely from recycled materials

**RECLAIM RECYCLED 15"** COMPUTER BACKPACK

Say they're very/extremely concerned about their carbon footprint when traveling.

100% recycled plastic

**SONA 220Z RPET REUSABLE BOTTLE W/ FSC® 100% BAMBOO LID**  CAMELBAK® FIT CAP 320Z

0

FSC® 100% BAMBOO LARGE **CUTTING BOARD WITH SILICONE GRIP** 

slim profile for easy storage

Engage<sup>2</sup>Excel

Go anywhere and be ready for anything: we have the clothing to match every adventure, whether you are back in the office or working remotely.

**ROOTS73 MAPLEGROVE FLEECE HOODY** 

hidden security pocket

**TENTREE TREEBLEND CLASSIC T-SHIRT** 

every purchase plants 10 trees

**RIGI ECO KNIT BUTTON CARDI** 

**VACUUM TUMBLER KIT** 

24 OZ.

**VALHALLA COPPER VACUUM INSULATED CAMP MUG 14 OZ.** 

TERRA THREAD FAIRTRADE **EARTH 15" COMPUTER BACKPACK** 

**CAMELBAK**® **TUMBLER 20 0Z.** 

From the office to the outdoors, we make getting ready for any adventure easier with products that are portable and efficient.

water-resistant

3" X 5" RITE IN THE RAIN **TOP SPIRAL NOTEBOOK** 

**HYDRO FLASK® COFFEE MUG 12 OZ.** 

KLEAN KANTEEN® EGO TKWIDE 32 OZ. LOOP CAP

**BOGART ECO PACKABLE HALF ZIP JACKET** 

built-in packable pouch