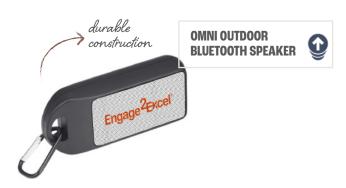

SKULLCANDY® JIB 2 TRUE WIRELESS EARBUDS

works with tile app

Explore the latest technology at your fingertips with products specifically designed for techies who have an adventurous streak.

GARM FABRIC & BAMBOO SPEAKER WITH WIRELESS CHARGING

fabric & bamboo

water & dust proof

SONY SRS-XB13 BLUETOOTH SPEAKER

8.5%
PRODUCTIVITY
INCREASE

Thanks to wearable technology. Plus, it has lead to a 3.5% increase in job satisfaction.

MOPHIE® 15W WIRELESS CHARGING PAD