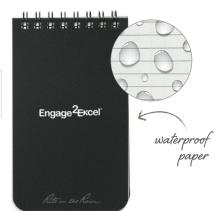

water-resistant

3" X 5" RITE IN THE RAIN **TOP SPIRAL NOTEBOOK** 

**HYDRO FLASK® COFFEE MUG 12 OZ.** 

KLEAN KANTEEN® EGO TKWIDE 32 OZ. LOOP CAP

**BOGART ECO PACKABLE HALF ZIP JACKET** 

built-in packable pouch