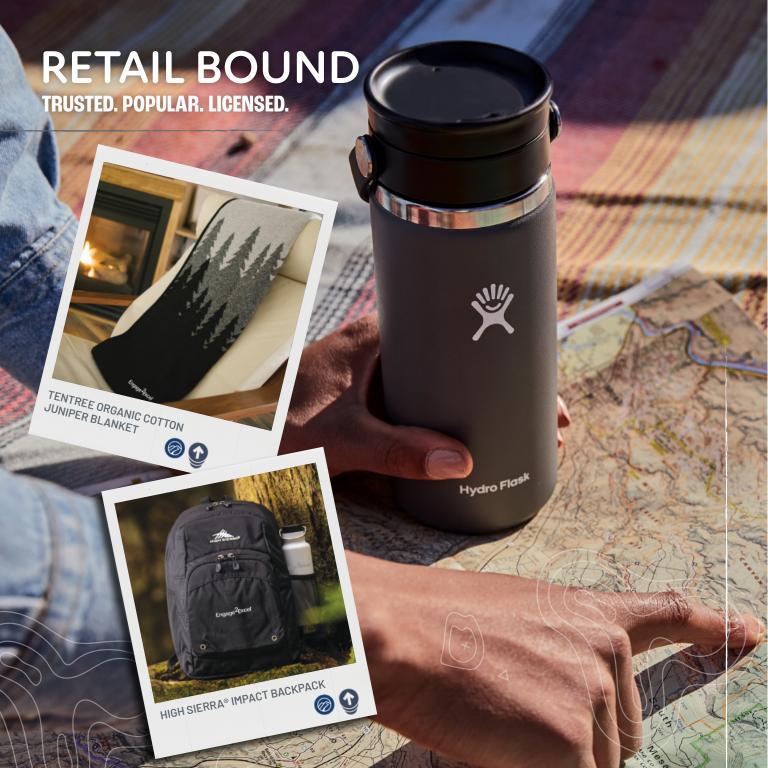

#### Gear up for your next adventure with the latest products from our top retail brands.

HERSCHEL ECO RETREAT 15" COMPUTER BACKPACK

anti-pill microfleece

© CAMELBAK® CAN COOLER 12 OZ.

detachable snack storage space