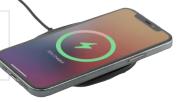

fabric & bamboo

water & dust proof

SONY SRS-XB13 BLUETOOTH SPEAKER

8.5%
PRODUCTIVITY
INCREASE

Thanks to wearable technology. Plus, it has lead to a 3.5% increase in job satisfaction.

MOPHIE® 15W WIRELESS CHARGING PAD