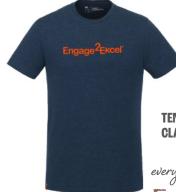

hidden security pocket

**TENTREE TREEBLEND CLASSIC T-SHIRT** 

every purchase plants 10 trees

**RIGI ECO KNIT BUTTON CARDI** 

**VACUUM TUMBLER KIT** 

24 OZ.

**VALHALLA COPPER VACUUM INSULATED CAMP MUG 14 OZ.** 