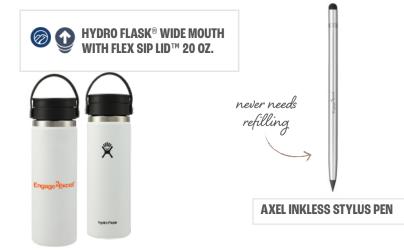

water-resistant

3" X 5" RITE IN THE RAIN **TOP SPIRAL NOTEBOOK** 

**HYDRO FLASK® COFFEE MUG 12 OZ.** 

KLEAN KANTEEN® EGO TKWIDE 32 OZ. LOOP CAP

**BOGART ECO PACKABLE HALF ZIP JACKET** 

built-in packable pouch