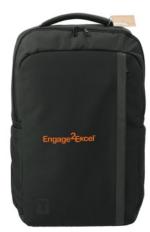

TRANZIP RECYCLED 17"
COMPUTER BACKPACK

36 hours of listening on single charge

SKULLCANDY® RIFF 2 BLUETOOTH HEADPHONES

fits most cupholders

100% recycled fabrics