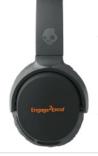

TRANZIP RECYCLED 17"
COMPUTER BACKPACK

36 hours of listening on single charge

SKULLCANDY® RIFF 2 BLUETOOTH HEADPHONES

fits most cupholders

100% recycled fabrics