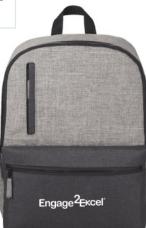

**COPPERBAY ROOTS73 FZ HOODY** 

organic cotton

**NBN RECYCLED UTILITY INSULATED BACKPACK** 

pouch included

**100% RECYCLED PET FLEECE BLANKET WITH RPET POUCH** 

made entirely from recycled materials

**RECLAIM RECYCLED 15"** COMPUTER BACKPACK