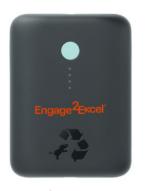

HERSCHEL RETREAT 15"
COMPUTER BACKPACK

dual buckle strap detail CAMELBAK® CHUTE® MAG COPPER VSS 20 OZ.

copper vacuum insulation technology

NIMBLE CHAMP 10000 MAH PD POWER BANK

HEMP COTTON CARRY-ALL TOTE

Engage<sup>2</sup>Excel