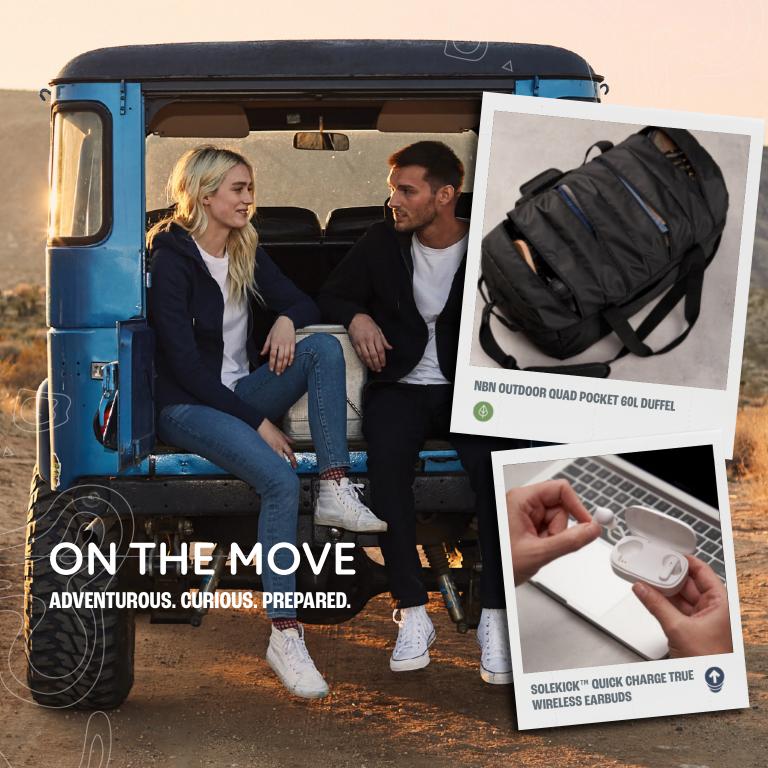

leakprooflining

**HERSCHEL POP QUIZ 12 CAN COOLER** 

ESSOS TRUE WIRELESS AUTO PAIR EARBUDS WITH CASE

Looking for a getaway? Whether you're seeking a staycation or packing up to travel the world, let us help you by providing quality products that take your plans to the next level.

TRANZIP RECYCLED 17"
COMPUTER BACKPACK

36 hours of listening on single charge

SKULLCANDY® RIFF 2 BLUETOOTH HEADPHONES

fits most cupholders

100% recycled fabrics