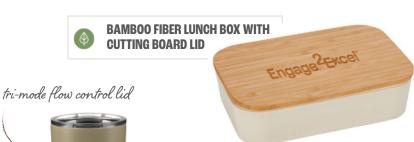

Say they're very/extremely concerned about their carbon footprint when traveling.

100% recycled plastic

**SONA 220Z RPET REUSABLE BOTTLE W/ FSC® 100% BAMBOO LID**  CAMELBAK® FIT CAP 320Z

0

FSC® 100% BAMBOO LARGE **CUTTING BOARD WITH SILICONE GRIP** 