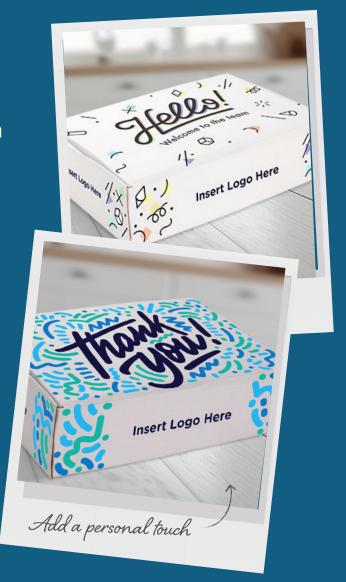

ARCTIC ZONE® TITAN™ 20 OZ. MEAL CONTAINER

ARCTIC ZONE® REPREVE® 24 CAN DOUBLE POCKET COOLER

TENTREE ORGANIC COTTON **ZIP HOODIE** 

Make a big impression with unique gift packaging. You mix & match the products to create the perfect gift, and we'll wrap it up with a personal touch.

From custom cards with messaging to branded stickers and printed box choices, we offer the perfect options to show your appreciation to employees or other stakeholders in the organization!

Engage<sup>2</sup>Excel®