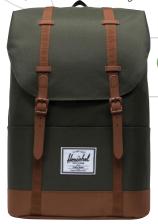

HERSCHEL RETREAT 15"
COMPUTER BACKPACK

dual buckle strap detail CAMELBAK® CHUTE® MAG COPPER VSS 20 OZ.

copper vacuum insulation technology

NIMBLE CHAMP 10000 MAH PD POWER BANK

HEMP COTTON CARRY-ALL TOTE

Engage<sup>2</sup>Excel