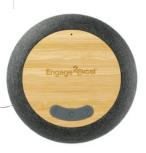

SKULLCANDY® JIB 2 TRUE WIRELESS EARBUDS

works with tile app

Explore the latest technology at your fingertips with products specifically designed for techies who have an adventurous streak.

GARM FABRIC & BAMBOO SPEAKER WITH WIRELESS CHARGING