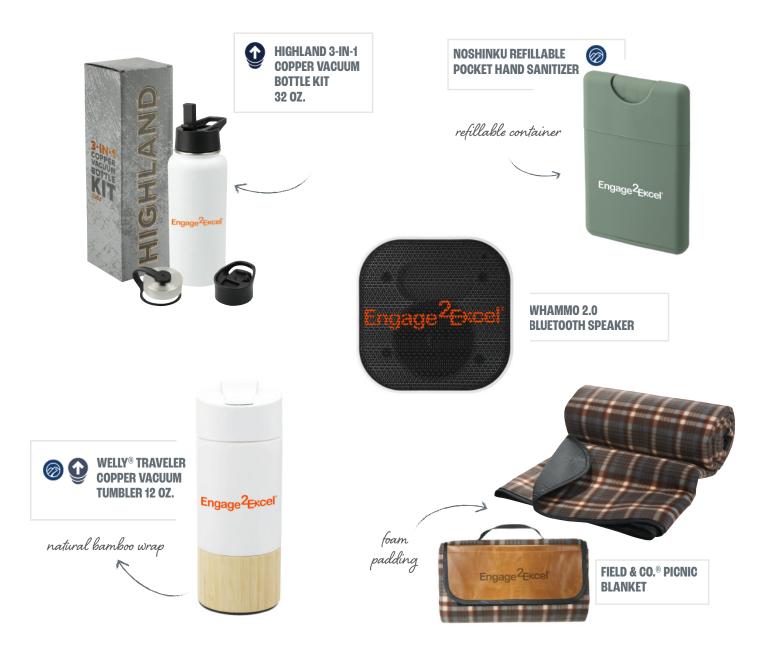

slim profile for easy storage

Engage<sup>2</sup>Excel

Go anywhere and be ready for anything: we have the clothing to match every adventure, whether you are back in the office or working remotely.

**ROOTS73 MAPLEGROVE FLEECE HOODY** 

hidden security pocket

**TENTREE TREEBLEND CLASSIC T-SHIRT** 

every purchase plants 10 trees

**RIGI ECO KNIT BUTTON CARDI** 

**VACUUM TUMBLER KIT** 

24 OZ.

**VALHALLA COPPER VACUUM INSULATED CAMP MUG 14 OZ.** 

TERRA THREAD FAIRTRADE **EARTH 15" COMPUTER BACKPACK** 

**CAMELBAK**® **TUMBLER 20 0Z.** 

From the office to the outdoors, we make getting ready for any adventure easier with products that are portable and efficient.

water-resistant

3" X 5" RITE IN THE RAIN **TOP SPIRAL NOTEBOOK** 

**HYDRO FLASK® COFFEE MUG 12 OZ.** 

KLEAN KANTEEN® EGO TKWIDE 32 OZ. LOOP CAP

**BOGART ECO PACKABLE HALF ZIP JACKET** 

built-in packable pouch

leakprooflining

**HERSCHEL POP QUIZ 12 CAN COOLER** 

ESSOS TRUE WIRELESS AUTO PAIR EARBUDS WITH CASE

Looking for a getaway? Whether you're seeking a staycation or packing up to travel the world, let us help you by providing quality products that take your plans to the next level.