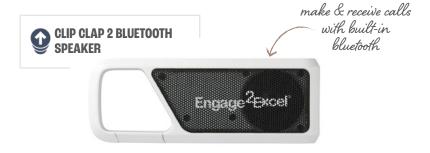

SKULLCANDY® JIB 2 TRUE WIRELESS EARBUDS

works with tile app

Explore the latest technology at your fingertips with products specifically designed for techies who have an adventurous streak.

GARM FABRIC & BAMBOO SPEAKER WITH WIRELESS CHARGING