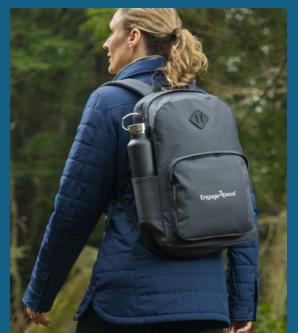

**COPPERBAY ROOTS73 FZ HOODY** 

organic cotton

**NBN RECYCLED UTILITY INSULATED BACKPACK** 

pouch included

**100% RECYCLED PET FLEECE BLANKET WITH RPET POUCH** 

made entirely from recycled materials

**RECLAIM RECYCLED 15"** COMPUTER BACKPACK