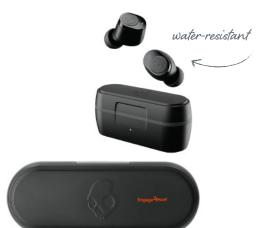

SKULLCANDY® JIB 2 TRUE WIRELESS EARBUDS

works with tile app

Explore the latest technology at your fingertips with products specifically designed for techies who have an adventurous streak.

GARM FABRIC & BAMBOO SPEAKER WITH WIRELESS CHARGING